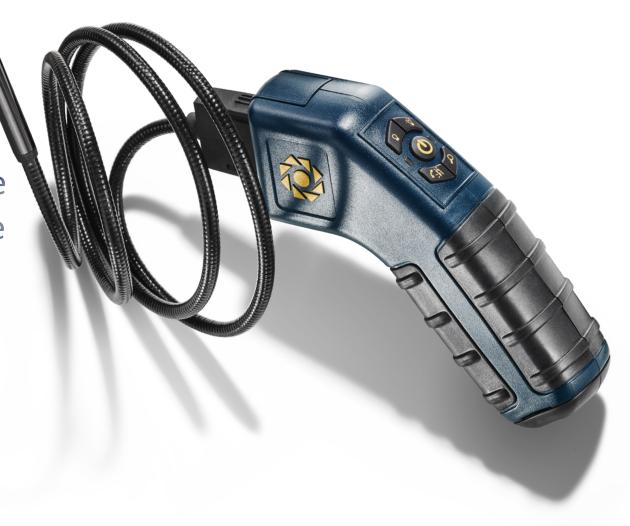

# WiScope<sup>TM</sup> applications

The more imagers, the more applications. With interchangeable imagers, the WiScope is the choice for these inspections and more:

- Valve Inspections
- Cylinder Inspections
- Combustion Chamber Inspections
- Water Pump Inspections
- Axle Inspections
- Gasket Integrity Inspections
- Gasket Leak
- Transmission (Automatic/Manual)
- Cam Shaft Inspection
- Electrical and Wiring Inspections
- Injector Inspections
- Belt/Hose/Pulley Inspections