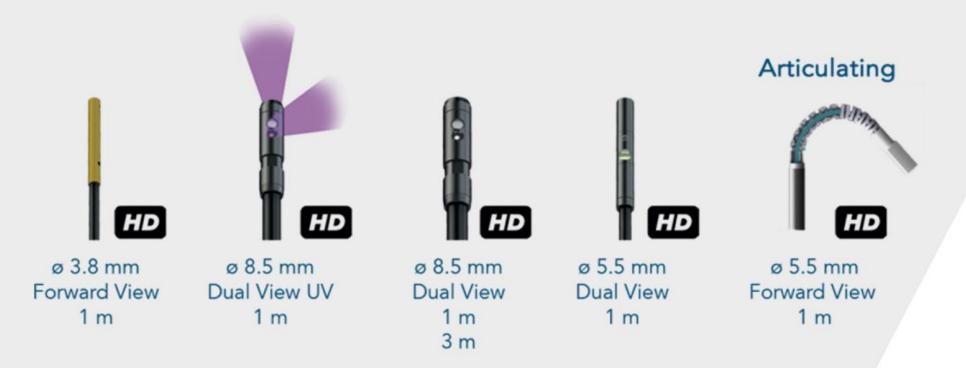

#### WiScope Imager Versatility

## WiScope<sup>TM</sup>

Specifications

| General               | Power supply                               | Li-ion rechargeable battery |
|-----------------------|--------------------------------------------|-----------------------------|
|                       | Durability                                 | Cycle tested 75,000 cycles  |
|                       | Autonomy                                   |                             |
|                       | Charge time                                | 5 hours (from empty)        |
| Dimensions and weight | Length                                     | 1.77" - 45 mm               |
|                       | Width                                      | 3.07" - 78 mm               |
|                       | Height                                     | 6" – 152 mm                 |
|                       | Weight                                     | .4 lbs – 170 grams          |
| Imagers               | Interchangeable                            | CFAST connector             |
|                       | ø 3.8 mm forward view 1 m                  |                             |
|                       | ø 3.8 mm side view 1 m                     |                             |
|                       | ø 5.5 mm dual view 1 m                     |                             |
|                       | ø 5.5 mm articulating forward view 24 inch |                             |
|                       | ø 8.5 mm dual view UV 1 m                  |                             |
| Connectivity          | Wireless interface                         | Wifi 802.11N                |
|                       | Wireless range                             | 100 feet                    |
| Video                 | Resolution                                 | 720P                        |
|                       | Stream rate                                | 15-25 frames per second     |
|                       | Zoom                                       |                             |
| Application support   | Android                                    |                             |