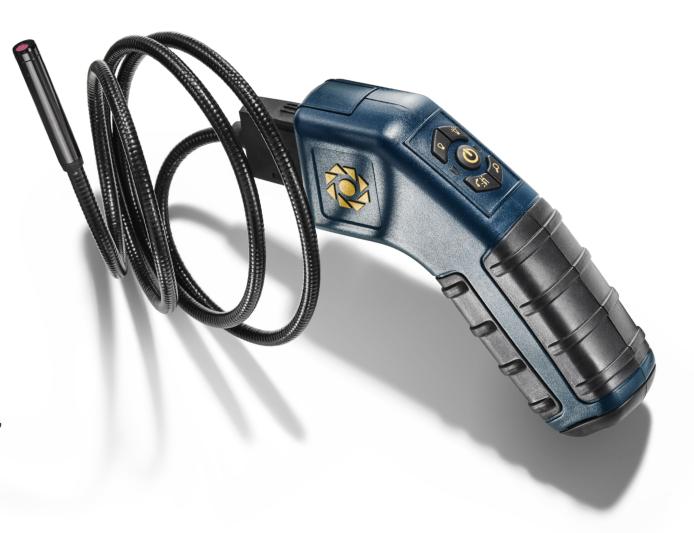

### WiScope<sup>TM</sup>

#### inspect the inside

- True High Definition Imaging
- Interchangeable Imagers-For Application Flexibility
- Easy to use, easy to connect
- Superior LED light control to reduce glare on shiny objects, i.e. pistons